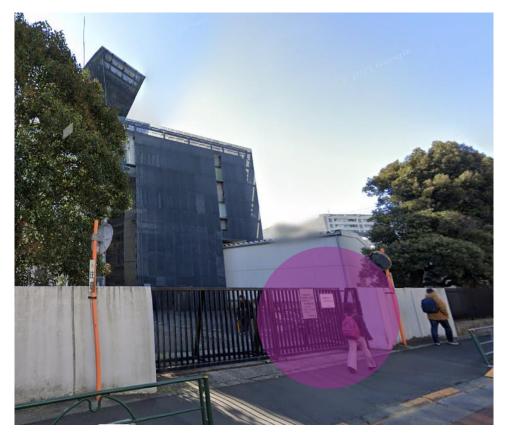

There are 2 entrances to Takeda Hall

For participants coming with car, please proceed to the blue entrance.