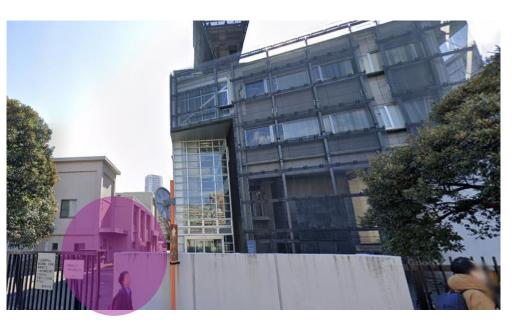

There are 2 entrances to Takeda Hall

For participants coming with car, please proceed to the blue entrance.