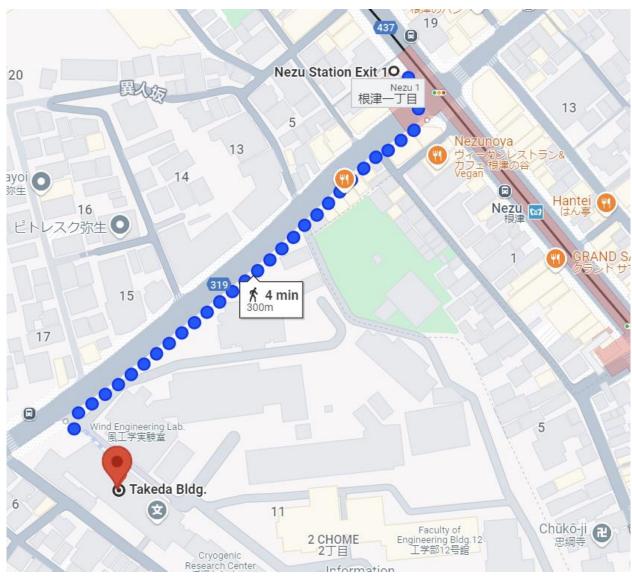

## Route to Takeda Hall from Nezu Station

- 1. Exit 1
- 2. Cross the road on your right
- 3. Walk for 5 minutes
- 4. The entrance to Takeda Hall will be on the left