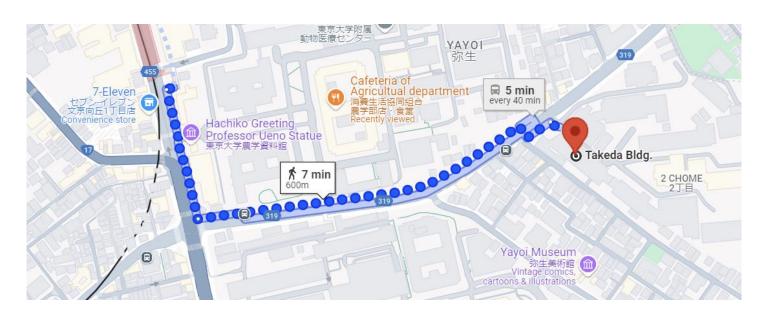

## Route to Takeda Hall from Todaimae Station

- 1. Exit 1
- 2. Walk and turn left on the first 4-way intersection junction
- 3. Walk for 5 minutes
- 4. The entrance to Takeda Hall will be on the right

## Route to Takeda Hall from Hongo-Sanchome Station

- 1. Exit 4, turn right and Walk and walk straight.
- 2. Turn right on the first 4-way intersection.
- 3. Continue forward on the main road and the building will be on your right.