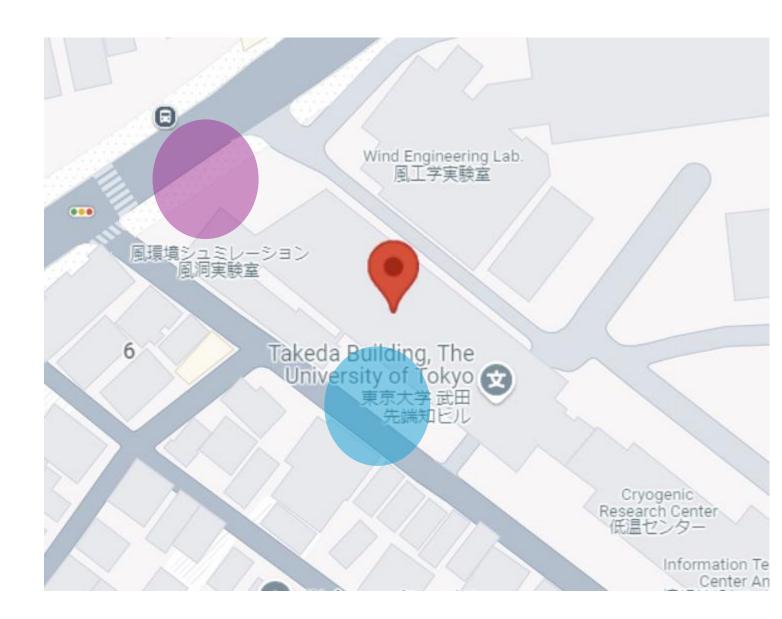

There are 2 entrances to Takeda Hall

For participants coming with car, please proceed to the blue entrance.