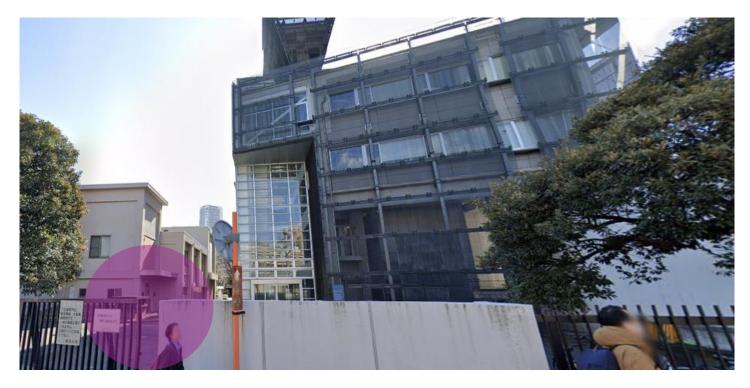

There are 2 entrances to Takeda Hall

For participants coming with car, please proceed to the blue entrance.