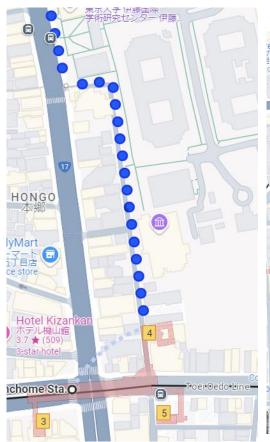

## Route to Takeda Hall from Hongo-Sanchome Station

- 1. Exit 4, turn right and Walk and walk straight.
- 2. Turn right on the first 4-way intersection.
- 3. Continue forward on the main road and the building will be on your right.