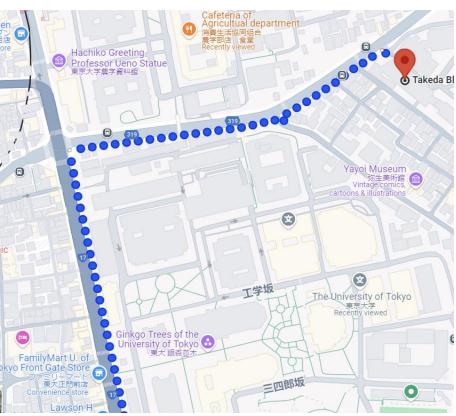

## Route to Takeda Hall from Nezu Station

- 1. Exit 1
- 2. Cross the road on your right
- 3. Walk for 5 minutes
- 4. The entrance to Takeda Hall will be on the left

## Route to Takeda Hall from Todaimae Station

- 1. Exit 1
- 2. Walk and turn left on the first 4-way intersection junction
- 3. Walk for 5 minutes
- 4. The entrance to Takeda Hall will be on the right